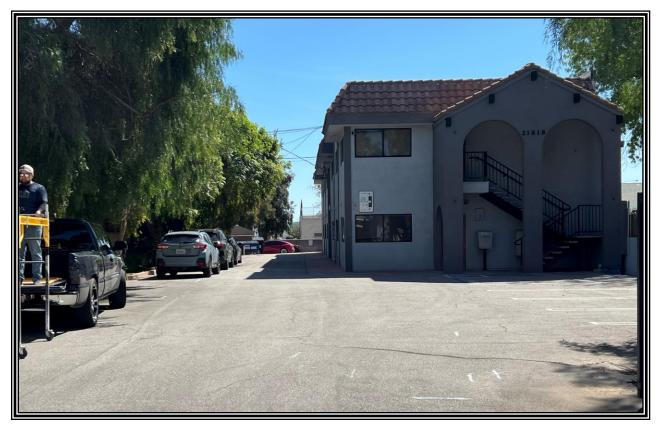

## Professional Office Space for Lease 21818 CRAGGY VIEW STREET

| LOCATION:    | 21818 Craggy View Street<br>Chatsworth, Ca 91311                                                                                                                                                                                      |
|--------------|---------------------------------------------------------------------------------------------------------------------------------------------------------------------------------------------------------------------------------------|
| SIZE:        | Unit 102 - 515 +/- rentable square feet                                                                                                                                                                                               |
| RENTAL RATE: | \$1,400.00 per month, MG                                                                                                                                                                                                              |
| AVAILABLE:   | Thirty (30) Days                                                                                                                                                                                                                      |
| PARKING:     | Ample parking available                                                                                                                                                                                                               |
| COMMENTS:    | <ul> <li>* One (1) block south of Devonshire Street &amp; ½ block east of Topanga Canyon Boulevard</li> <li>* 1<sup>st</sup> Floor with a two (2) room floorplan</li> <li>* Gated Property</li> <li>* Close to 118 freeway</li> </ul> |